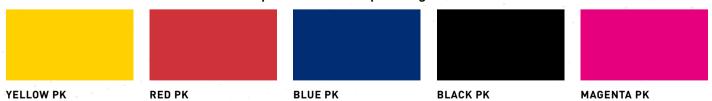

10%                         |                        |                             |                                     |
| PLAST BASE TR          | 5 - 10%                                                    | 5%                                       | 5 - 10%                         | 40 - 70%               |                             |                                     |
| PLAST METALLIC         | 5 - 10%                                                    | 5%                                       | 5 - 10%                         |                        |                             | 20 - 40%                            |

# PLAST & MINERPRINT® PURE COLOUR CHART

### **TRADITIONAL COLOURS**



## **FLUORESCENT COLOURS**



## **CONCENTRATED COLOURS** for process colour printing



### **METALLIC EFFECTS**