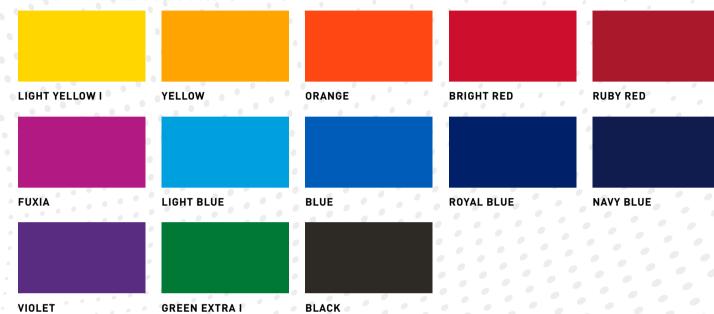

| 5%                                       | 5 - 10%                         |                        |                             |                                     |
| PLAST BASE TR          | 5 - 10%                                                    | 5%                                       | 5 - 10%                         | 40 - 70%               |                             |                                     |
| PLAST METALLIC         | 5 - 10%                                                    | 5%                                       | 5 - 10%                         |                        |                             | 20 - 40%                            |

# PLAST & MINERPRINT® PURE COLOUR CHART

### **TRADITIONAL COLOURS**



## **FLUORESCENT COLOURS**



## **CONCENTRATED COLOURS** for process colour printing



### **METALLIC EFFECTS**