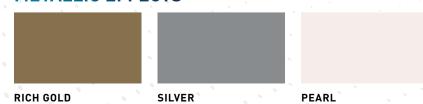

|                        |                             |                                     |
| PLAST BASE TR          | 5 - 10%                                                    | 5%                                       | 5 - 10%                         | 40 - 70%               |                             |                                     |
| PLAST METALLIC         | 5 - 10%                                                    | 5%                                       | 5 - 10%                         |                        |                             | 20 - 40%                            |

# PLAST & MINERPRINT® PURE COLOUR CHART

### **TRADITIONAL COLOURS**



## **FLUORESCENT COLOURS**



## **CONCENTRATED COLOURS** for process colour printing



### **METALLIC EFFECTS**