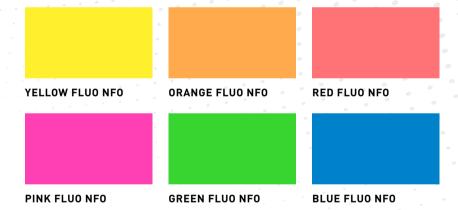

| 5%                                       | 5 - 10%                         |                        |                             |                                     |
| PLAST BASE TR          | 5 - 10%                                                    | 5%                                       | 5 - 10%                         | 40 - 70%               |                             |                                     |
| PLAST METALLIC         | 5 - 10%                                                    | 5%                                       | 5 - 10%                         |                        |                             | 20 - 40%                            |

# PLAST & MINERPRINT® PURE COLOUR CHART

### **TRADITIONAL COLOURS**



## **FLUORESCENT COLOURS**



## **CONCENTRATED COLOURS** for process colour printing



### **METALLIC EFFECTS**